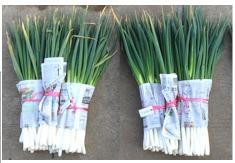

## 

·Crop : LEAK

•Season : Planting on May  $\rightarrow$  Harvest on Dec.

|                   |                    | Control                                 | HIMIKO                                        |
|-------------------|--------------------|-----------------------------------------|-----------------------------------------------|
|                   | Fertilizer         | Organic Fertilizer                      | HIMIKO 222-15                                 |
|                   | Usage              | Basal Dressing<br>+<br>Top Dressing × 2 | Basal Dressing<br>+<br>Top Dressing <b>×1</b> |
| No. of Street, or | Yield<br>(KG /10a) | 3917                                    | 4763                                          |
| 7 10 10 10        | Comparison         | 1                                       | +21.3%                                        |

Control HIMIKO

Even reduced the top dressing, Yield was increase.